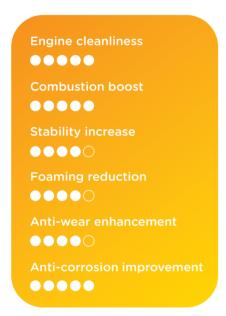

Cleans the engine and reduces friction losses of the fuel injection equipment. These features contribute to fuel economy and reduction of CO<sub>2</sub> as well as pollutants.

Adapted to biofuel content

Performs in all fuels, even with high amount of biosourced bases. Counterbalances all the constraints linked to the biofuel properties (eg. poor FAME oxidation stability).

- ✓ Storage: up to 50°C
- ✓ Shelf-life: up to 24 months
- ✓ Packaging: 1000L container, 185kg drum, 5L can